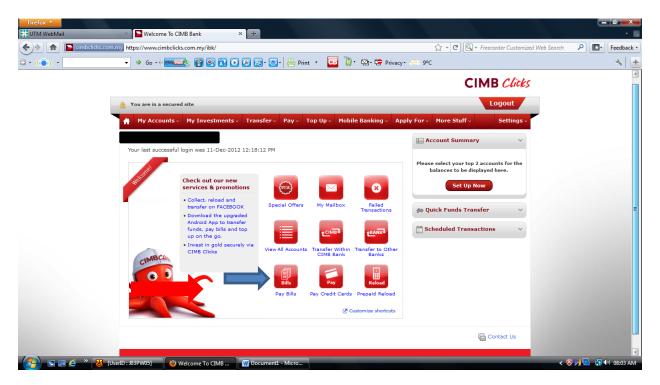

2. CHOOSE 'BILL PAYMENT'.

3. CHOOSE SAVING ACCOUNT FOR PAYMENT AT THE "FROM" SECTION.

4. CHOOSE "OPEN BILLER" AND THEN "EDUCATION" AT "TO" SECTION

REMINDER: PLEASE ADD TO "MY FAVOURITE LIST" FOR YOUR CONVENIENCE IN MAKING NEXT PAYMENT. ➤ Welcome To CIMB Bank ( https://www.cimbclicks.com.my/ibk P Feedback ▼ 🔻 🧇 Go 📲 🏧 🚳 👸 💽 🕟 🐼 🕙 - 📇 Print 🔻 🔀 🐉 🖫 - 🚍 Privacy - 🔑 9°C CIMB Clicks You are in a secured site ↑ My Accounts ∨ My Investments ∨ Transfer ∨ Pay ∨ Top Up ∨ Mobile Banking ∨ Apply For Open Billers (Category)
- Alumni / Association
Assessment & Quit Rent
Automobile
Clubs Membership
Company Registration Services
Credit & Debit Cards
Direct Sales
Driving Academy
Editorship Pay ► Bills ► Pay Now Pav Bills Quick Shortcuts Education
Electronic Cash
Entertainment
From: 011
Finance & Loan Repayments
Government Agencies
Hospital Special Offers Government Agencies
Hospital
Insurance
Internet Service Provider
Others -Otners
Property Management Fees
Open Billers (Category) -Select a Biller -Transfer to Other Banks Pay Bills Clear Pay Credit Cards Prepaid Reload The total daily limit for Pay Bills is capped at RM 30000.00 (for credit card) and RM 30000.00 (for deposit accounts). This is inclusive of your bill payment's Schedule Transfer. However, payment for Stock and Stores is as per purchase contract.