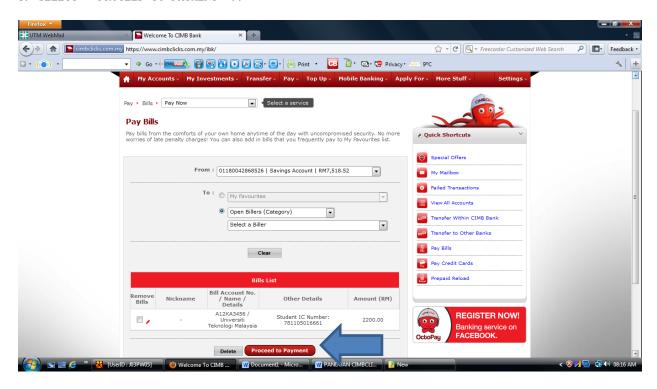

8. SELECT 'PROCEED TO PAYMENT' ...

9. CHECK THE PAYMENT DETAILS DISPLAYED TO ENSURE INFORMATIONS ENTERED ARE CORRECT OBTAIN TRANSACTION AUTHORIZATION CODE (TAC)' BY CHOOSING 'REQUEST'. TAC NUMBER WILL BE SENT TO YOUR HANDPHONE NUMBER REGISTERED WITH CIMB.