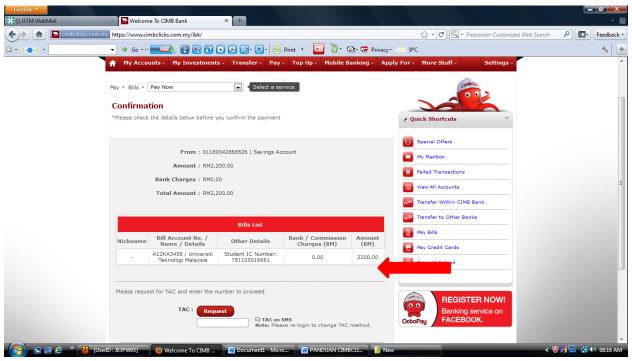

8. SELECT 'PROCEED TO PAYMENT' ...

9. CHECK THE PAYMENT DETAILS DISPLAYED TO ENSURE INFORMATIONS ENTERED ARE CORRECT OBTAIN TRANSACTION AUTHORIZATION CODE (TAC)' BY CHOOSING 'REQUEST'. TAC NUMBER WILL BE SENT TO YOUR HANDPHONE NUMBER REGISTERED WITH CIMB.

10. ENTER 'TAC' AND SELECT 'CONFIRM'. UPON COMPLETION, SELECT OK OR 'PRINT' AND KEEP PAYMENT RECORD FOR YOUR REFERENCE.