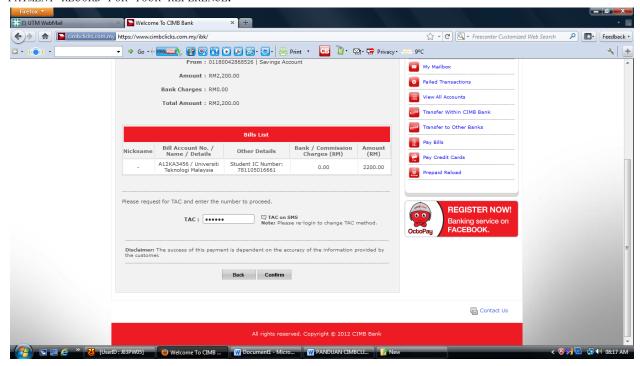

8. SELECT 'PROCEED TO PAYMENT' ...

9. CHECK THE PAYMENT DETAILS DISPLAYED TO ENSURE INFORMATIONS ENTERED ARE CORRECT OBTAIN TRANSACTION AUTHORIZATION CODE (TAC)' BY CHOOSING 'REQUEST'. TAC NUMBER WILL BE SENT TO YOUR HANDPHONE NUMBER REGISTERED WITH CIMB.

10. ENTER 'TAC' AND SELECT 'CONFIRM'. UPON COMPLETION, SELECT OK OR 'PRINT' AND KEEP PAYMENT RECORD FOR YOUR REFERENCE.