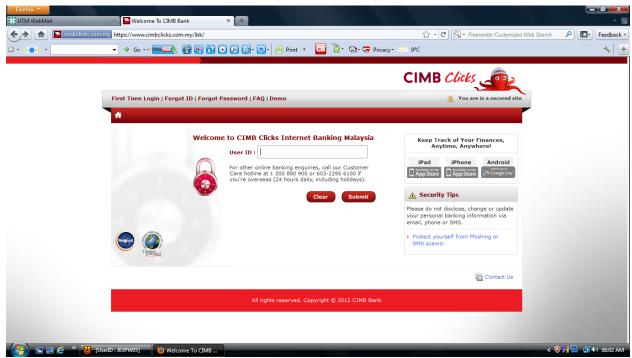

2. CHOOSE 'BILL PAYMENT'.

3. CHOOSE SAVING ACCOUNT FOR PAYMENT AT THE "FROM" SECTION.

4. CHOOSE "OPEN BILLER" AND THEN "EDUCATION" AT "TO" SECTION

REMINDER: PLEASE ADD TO "MY FAVOURITE LIST" FOR YOUR CONVENIENCE IN MAKING NEXT PAYMENT. ➤ Welcome To CIMB Bank ( https://www.cimbclicks.com.my/ibk P Feedback ▼ 🔻 🧇 Go 📲 🏧 🚳 👸 💽 🕟 🐼 🕙 - 📇 Print 🔻 🔀 🐉 🖫 - 🚍 Privacy - 🔑 9°C CIMB Clicks You are in a secured site ↑ My Accounts ∨ My Investments ∨ Transfer ∨ Pay ∨ Top Up ∨ Mobile Banking ∨ Apply For Open Billers (Category)
- Alumni / Association
Assessment & Quit Rent
Automobile
Clubs Membership
Company Registration Services
Credit & Debit Cards
Direct Sales
Driving Academy
Editorship Pay ► Bills ► Pay Now Pav Bills Quick Shortcuts Education
Electronic Cash
Entertainment
From: 011
Finance & Loan Repayments
Government Agencies
Hospital Special Offers Government Agencies
Hospital
Insurance
Internet Service Provider
Others -Otners
Property Management Fees
Open Billers (Category) -Select a Biller -Transfer to Other Banks Pay Bills Clear Pay Credit Cards Prepaid Reload The total daily limit for Pay Bills is capped at RM 30000.00 (for credit card) and RM 30000.00 (for deposit accounts). This is inclusive of your bill payment's Schedule Transfer. However, payment for Stock and Stores is as per purchase contract.