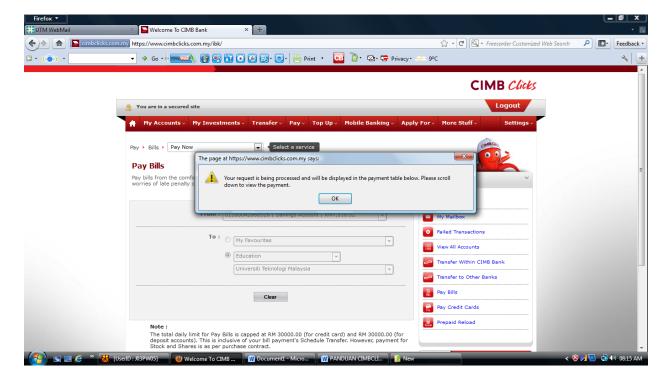

View All Accounts

Transfer Within CIMB Bank

Pay Credit Cards

Prepaid Reload

Transfer to Other Banks

7. 'DIALOG BELOW 'DIALOG BOX' WILL BE DISPLAYED. SELECT 'OK' TO PROCEED.

Velcome To CIMB ... W Document1 -