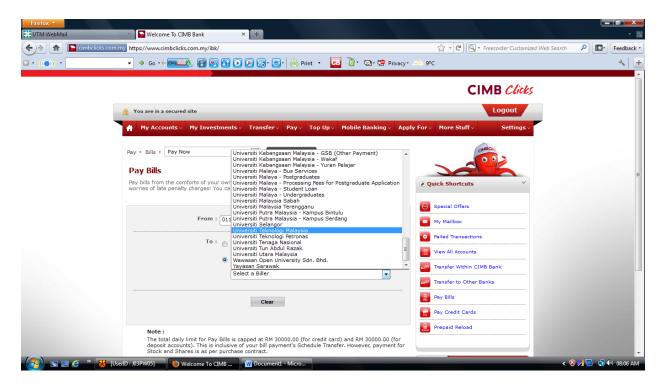

2. CHOOSE 'BILL PAYMENT'.

3. CHOOSE SAVING ACCOUNT FOR PAYMENT AT THE "FROM" SECTION.

4. CHOOSE "OPEN BILLER" AND THEN "EDUCATION" AT "TO" SECTION

REMINDER: PLEASE ADD TO "MY FAVOURITE LIST" FOR YOUR CONVENIENCE IN MAKING NEXT PAYMENT. ➤ Welcome To CIMB Bank ( https://www.cimbclicks.com.my/ibk P Feedback ▼ 🔻 🧇 Go 📲 🏧 🚳 👸 💽 🕟 🐼 🕙 - 📇 Print 🔻 🔀 🐉 🖫 - 🚍 Privacy - 🔑 9°C CIMB Clicks You are in a secured site ↑ My Accounts ∨ My Investments ∨ Transfer ∨ Pay ∨ Top Up ∨ Mobile Banking ∨ Apply For Open Billers (Category)
- Alumni / Association
Assessment & Quit Rent
Automobile
Clubs Membership
Company Registration Services
Credit & Debit Cards
Direct Sales
Driving Academy
Editorship Pay ► Bills ► Pay Now Pav Bills Quick Shortcuts Education
Electronic Cash
Entertainment
From: 011
Finance & Loan Repayments
Government Agencies
Hospital Special Offers Government Agencies
Hospital
Insurance
Internet Service Provider
Others -Otners
Property Management Fees
Open Billers (Category) -Select a Biller -Transfer to Other Banks Pay Bills Clear Pay Credit Cards Prepaid Reload The total daily limit for Pay Bills is capped at RM 30000.00 (for credit card) and RM 30000.00 (for deposit accounts). This is inclusive of your bill payment's Schedule Transfer. However, payment for Stock and Stores is as per purchase contract.

## 5. CHOOSE "UNIVERSITI TEKNOLOGI MALAYSIA".